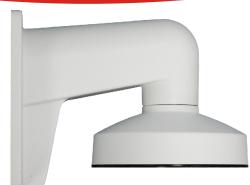

## DS-1272J-120

## FEATURES:

- . Aluminum alloy material with surface spray treatment
- Waterproof rubber suits for indoor/outdoor design
- The outlet hole makes the feature look better
- Better water proof as nose-up pitch design
- Matched junction box has the waterproof stopper

## DS-1272ZJ-120

| Wall mount                    |
|-------------------------------|
| Hik White                     |
| Suitable for mini dome camera |
| Aluminum alloy                |
| 120 x 122 x 173.5mm           |
| 440g                          |
|                               |