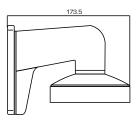

## DS-1272ZJ-120

| Wall mount                    |
|-------------------------------|
| Hik White                     |
| Suitable for mini dome camera |
| Aluminum alloy                |
| 120 x 122 x 173.5mm           |
| 440g                          |
|                               |

unit: mm