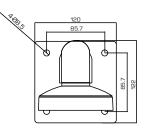

## DS-1272J-120



## FEATURES:

- . Aluminum alloy material with surface spray treatment
- Waterproof rubber suits for indoor/outdoor design
- The outlet hole makes the feature look better
- Better water proof as nose-up pitch design
- Matched junction box has the waterproof stopper

## DS-1272ZJ-120

| Wall mount                    |
|-------------------------------|
| Hik White                     |
| Suitable for mini dome camera |
| Aluminum alloy                |
| 120 x 122 x 173.5mm           |
| 440g                          |
|                               |





unit: mm





## **Installation View**

- 1. Choose appropriate wall and thread the wire
- 2. Fix the adaptor to bracket and 3. Screw up and fix the thread the wire adaptor
- 4 Get off the transparent cover and check the hole site of adapter plate



A: Reserved hole for wiring

5. Install the adaptor to the bracket and screw up





B: Tightening Screw

6. Connect the camera wire and 7. Modify the angle of fix the camera onto the adapter plate