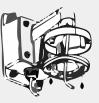

## **Installation View**

- 1. Choose appropriate wall and thread the wire
- 2. Fix the adaptor to bracket and 3. Screw up and fix the thread the wire adaptor
- 4 Get off the transparent cover and check the hole site of adapter plate

A: Reserved hole for wiring

5. Install the adaptor to the bracket and screw up

B: Tightening Screw

6. Connect the camera wire and 7. Modify the angle of fix the camera onto the adapter plate