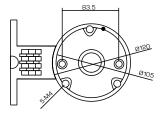

## DS-1272J-120



## FEATURES:

- . Aluminum alloy material with surface spray treatment
- Waterproof rubber suits for indoor/outdoor design
- The outlet hole makes the feature look better
- Better water proof as nose-up pitch design
- Matched junction box has the waterproof stopper

## DS-1272ZJ-120

| Wall mount                    |
|-------------------------------|
| Hik White                     |
| Suitable for mini dome camera |
| Aluminum alloy                |
| 120 x 122 x 173.5mm           |
| 440g                          |
|                               |





unit: mm





## **Installation View**

- 1. Choose appropriate wall and thread the wire
- 2. Fix the adaptor to bracket and 3. Screw up and fix the thread the wire adaptor
- 4 Get off the transparent cover and check the hole site of adapter plate



A: Reserved hole for wiring

5. Install the adaptor to the bracket and screw up





B: Tightening Screw

6. Connect the camera wire and 7. Modify the angle of fix the camera onto the adapter plate