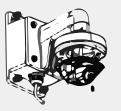

A: Reserved hole for wiring

5. Install the adaptor to the bracket and screw up

B: Tightening Screw

6. Connect the camera wire and 7. Modify the angle of fix the camera onto the adapter plate