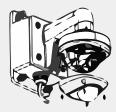

A: Reserved hole for wiring

5. Install the adaptor to the bracket and screw up

B: Tightening Screw

6. Connect the camera wire and 7. Modify the angle of fix the camera onto the adapter plate