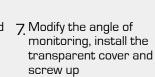

A: Reserved hole for wiring

5. Install the adaptor to the bracket and screw up

B: Tightening Screw

6. Connect the camera wire and 7. Modify the angle of fix the camera onto the adapter plate