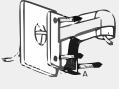

## **Installation View**

- 1. Choose appropriate wall and thread the wire
- 2. Fix the adaptor to bracket and 3. Screw up and fix the thread the wire adaptor
- 4 Get off the transparent cover and check the hole site of adapter plate

A: Reserved hole for wiring

5. Install the adaptor to the bracket and screw up

B: Tightening Screw

6. Connect the camera wire and 7. Modify the angle of fix the camera onto the adapter plate