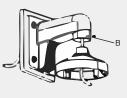

A: Reserved hole for wiring

5. Install the adaptor to the bracket and screw up

B: Tightening Screw

6. Connect the camera wire and 7. Modify the angle of fix the camera onto the adapter plate